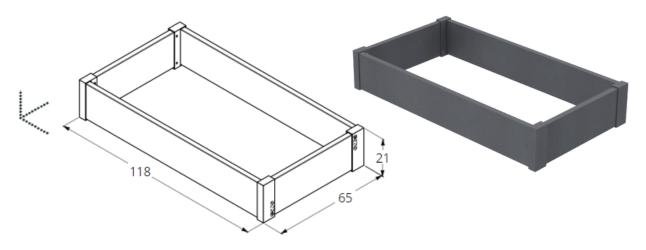

#### references & dimensions

| article description | dimensions L xW x D     | weight in kg. | total items per pallet | colours   |
|---------------------|-------------------------|---------------|------------------------|-----------|
| KGM1 - Model 1      | 118 cm x 65 cm x 21 cm  | 9.70          | xx                     | dark grey |
| KGM2 - Model 2      | 118 cm x 125 cm x 41 cm | 25.70         | xx                     | dark grey |
| KGM3 - Model 3      | 118 cm x 125 cm x 60 cm | 36.00         | XX                     | dark grey |

# model 1