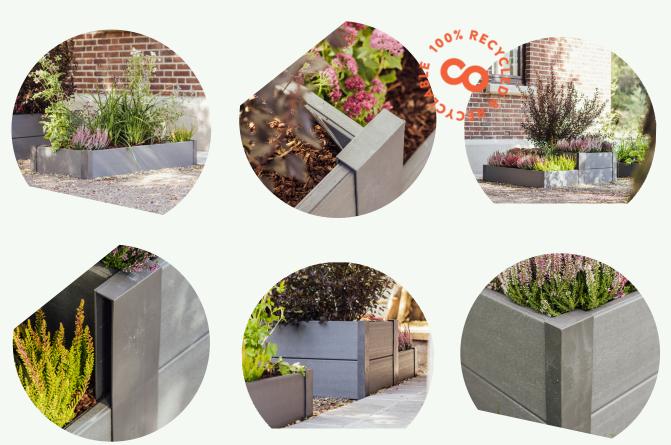

## product description

Grow your own vegetables, fruit and herbs on your balcony, terrace or garden with a model from the Kitchen Garden collection. A range of different vegetable garden boxes. From the compact terrace to the full-fledged vegetable garden, there is a model to suit every surface. A collection made of 100% recycled waste plastic, frost and UV resistant. A durable product with a long lifespan that can be recycled later on. Each package contains the necessary edge profiles in combination with the L and T connection profiles. Get your green fingers out and get started with a model from the Kitchen Garden collection.

material MPO regranulate – made from mixed recycled belgian plastic householdwaste

colours • dark grey