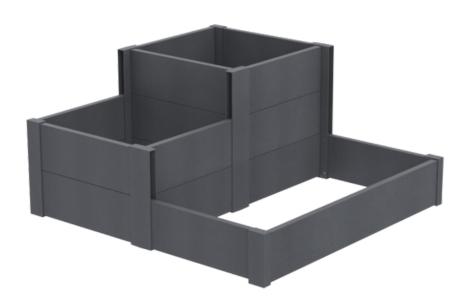

reen fingers out and get started with a model from the Kitchen Garden collection.

material MPO regranulate – made from mixed recycled belgian plastic householdwaste

colours • dark grey



#### references & dimensions

| article description | dimensions L xW x D     | weight in kg. | total items per pallet | colours   |
|---------------------|-------------------------|---------------|------------------------|-----------|
| KGM1 - Model 1      | 118 cm x 65 cm x 21 cm  | 9.70          | xx                     | dark grey |
| KGM2 - Model 2      | 118 cm x 125 cm x 41 cm | 25.70         | xx                     | dark grey |
| KGM3 - Model 3      | 118 cm x 125 cm x 60 cm | 36.00         | XX                     | dark grey |





# model 1



### model 2







# kitchen garden model 3