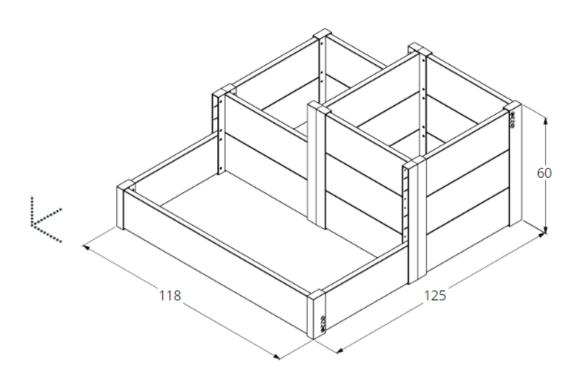

#### references & dimensions

| article description | dimensions L xW x D     | weight in kg. | total items per pallet | colours   |
|---------------------|-------------------------|---------------|------------------------|-----------|
| KGM1 - Model 1      | 118 cm x 65 cm x 21 cm  | 9.70          | xx                     | dark grey |
| KGM2 - Model 2      | 118 cm x 125 cm x 41 cm | 25.70         | xx                     | dark grey |
| KGM3 - Model 3      | 118 cm x 125 cm x 60 cm | 36.00         | XX                     | dark grey |

# kitchen garden model 3