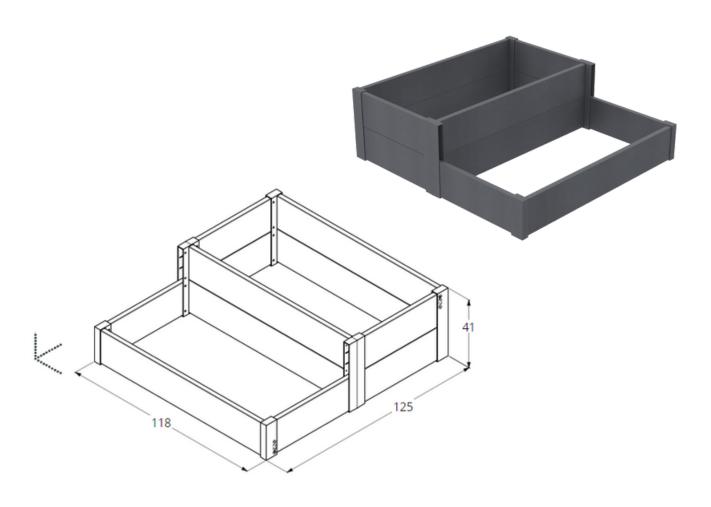

#### references & dimensions

| article description | dimensions L xW x D     | weight in kg. | total items per pallet | colours   |
|---------------------|-------------------------|---------------|------------------------|-----------|
| KGM1 - Model 1      | 118 cm x 65 cm x 21 cm  | 9.70          | xx                     | dark grey |
| KGM2 - Model 2      | 118 cm x 125 cm x 41 cm | 25.70         | xx                     | dark grey |
| KGM3 - Model 3      | 118 cm x 125 cm x 60 cm | 36.00         | XX                     | dark grey |

### model 2